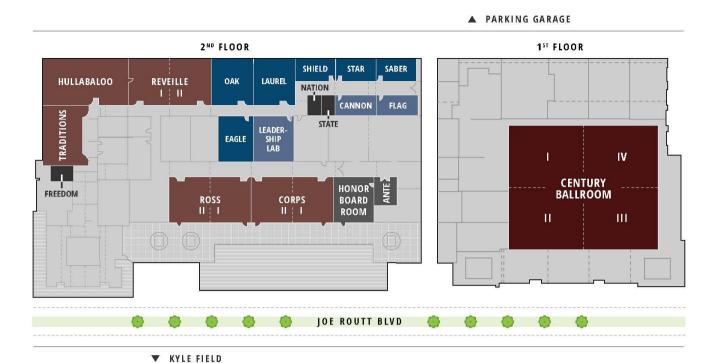

### FLOOR PLAN AND CAPACITY

| KEY | ROOM                     | BANQUET                                        | THEATER | CLASSROOM | CONFERENCE | U-SHAPE | HOLLOW<br>SQUARE |
|-----|--------------------------|------------------------------------------------|---------|-----------|------------|---------|------------------|
|     | CENTURY BALLROOM         | 500                                            | 800     | 300       | 52         | 86      | 112              |
|     | CENTURY I & II           | 280                                            | 300     | 160       | 56         | 66      | 80               |
|     | CENTURY III & IV         | 280                                            | 300     | 160       | 56         | 66      | 80               |
| ı   | CENTURY I & IV           | 280                                            | 300     | 160       | 56         | 58      | 88               |
|     | CENTURY II & III         | 280                                            | 300     | 160       | 56         | 58      | 88               |
|     | TRADITIONS               | 60                                             | 77      | 46        | 28         | 26      | 30               |
|     | HULLABALOO               | 90                                             | 134     | 60        | 44         | 38      | 42               |
|     | REVEILLE, CORPS, ROSS    | 80                                             | 100     | 64        | 36         | 38      | 42               |
|     | REVEILLE, SECTIONS I, II | 50                                             | 50      | 30        | 24         | 18      | 24               |
|     | CORPS, SECTIONS I, II    | 50                                             | 50      | 30        | 16         | 20      | 24               |
|     | ROSS, SECTIONS I, II     | 50                                             | 50      | 30        | 16         | 20      | 24               |
|     | OAK, LAUREL              | 50                                             | 35      | 26        | 16         | 18      | 24               |
|     | SHIELD, STAR, SABER      | 20                                             | 24      | 12        | 12         | 14      | 12               |
|     | EAGLE                    | 40                                             | 30      | 28        | 20         | 20      | 20               |
|     | LEADERSHIP LAB           |                                                |         |           |            |         |                  |
|     | FLAG, CANNON             | EXISTING CONFERENCE TABLE WITH CAPACITY FOR 14 |         |           |            |         |                  |
|     | HONOR BOARDROOM          | EXISTING CONFERENCE TABLE WITH CAPACITY FOR 15 |         |           |            |         |                  |
|     | STATE, NATION, FREEDOM   | EXISTING OFFICE/INTERVIEW SET UP               |         |           |            |         |                  |